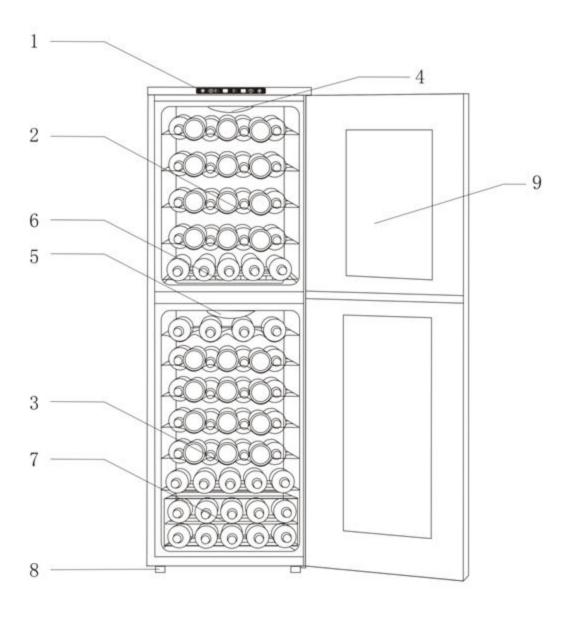

# **PARTS & FEATURES**

- 1. Digital Readout
- 2. Chrome Shelves Upper Zone
- 3. Chrome Shelves Lower Zone
- 4. Interior Light Upper Zone
- 5. Interior Light Lower Zone
- 6. Single Wine Rack Upper Zone
- 7. Double Wine Rack Lower Zone
- 8. Leveling Leg
- 9. Glass Door